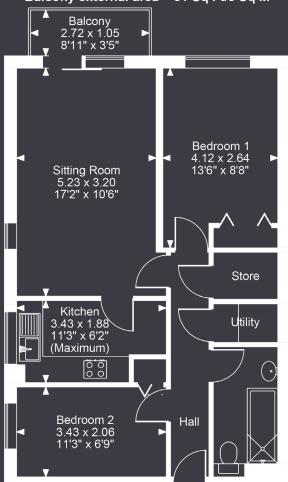

## 72 Edwin Court, BinseyLane, Oxford, Oxfordshire, OX2 0QJ Approximate Gross Internal Area 604 Sq Ft/56 Sq M

Balcony external area = 31 Sq Ft/3 Sq M

**Ground Floor** 

## FOR ILLUSTRATIVE PURPOSES ONLY - NOT TO SCALE

The position & size of doors, windows, appliances and other features are approximate only.

© ehouse. Unauthorised reproduction prohibited. Drawing ref. dig/8578309/JLW

(TOTAL FLOOR AREA: c.617 sq ft / 57 m2 inc balcony)

Contact: Gavin West
(t) 01865 510000 (e) gavin@west-tpc.co.uk

216 Banbury Road Summertown, Oxford OX2 7BY T: 01865 510000 F: 01865 558877 E: oxford@west-tpc.co.uk