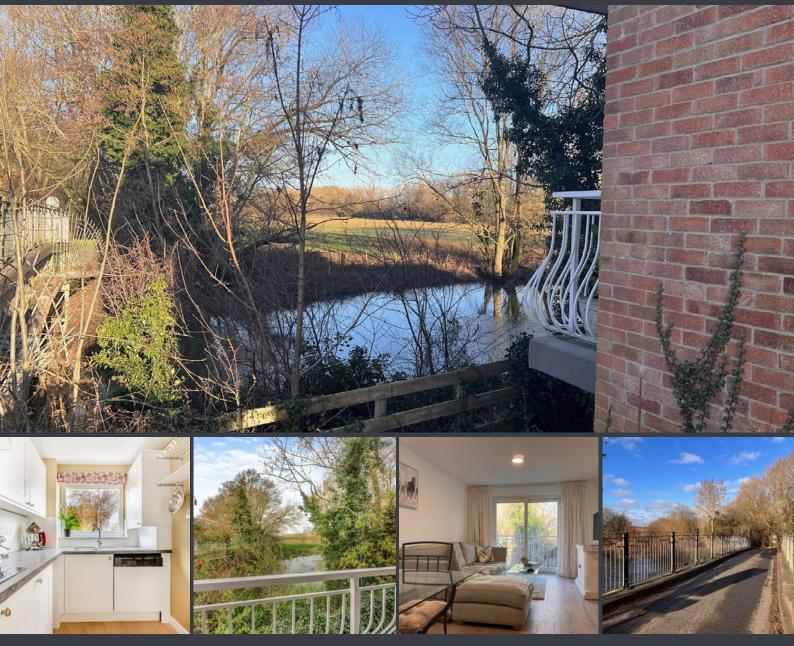

## PRICE: £379,950 Lease of 999 years (Balance of 953 years remaining)

BINSEY, OXFORD

Oxford City Centre c.1 mile Oxford Station c.0.4 mile

With a wonderful open view across the Binsey meadows and located above the eastern bank of a tributory of the Thames, a fully refurbished 2 bedroom apartment with a lovely light interior. Contemporary fully equipped kitchen. Newly installed fully tiled bathroom. Gas fired radiator central heating with newly installed boiler. Undercroft garaging. Walk to The Perch 'Gastro Pub' and to Beautiful Port Meadow.

- Beautiful open view over Binsey meadows
- Very light interior opening onto a balcony above a Thames tributary
- Fully refurbished in 2023
- Walk to The Perch 'Gastro Pub' and also to the City Centre
- Walk to the city centre c. I mile
- Walk to The Westgate retail & restaurant quarter
- Balance of Lease:- 953 Years
- Service Charge: £3249.64pa